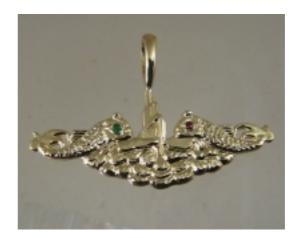

Emerald and ruby are natural stones and optional.

Full Description: The Submarine Pendant is computer designed and made of the finest material available. The pendant stands at almost 3/4 of an inch high from the water all the to the top of the periscope. The pendant is almost 1 and 3/4 inches wide. Available in solid white gold and solid yellow gold. The stones or port and starboard running lights consist of one 7 point fine ruby and one 7 point fine emerald. These stones are of the highest quality. My competitor only uses 3 point stones. Call for a quote in platinum. Diamonds are a \$25 a point G/H color VS1/VS 2 in clarity. Chains are available at an additional charge.