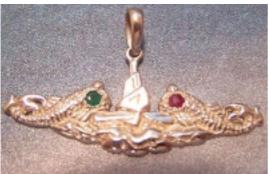

Emerald and ruby are natural stones and optional.

Full Description: The Submarine Pendant is computer designed and made of the finest material available. The pendant stands at almost 3/4 of an inch high from the water all the to the top of the periscope. The pendant is almost 1 and 3/4 inches wide. Available in solid white gold and solid yellow gold. The stones or port and starboard running lights consist of one 7 point fine ruby and one 7 point fine emerald. These stones are of the highest quality. My competitor only uses 3 point stones. Call for a quote in platinum. Diamonds are a \$25 a point G/H color VS1/VS 2 in clarity. Chains are available at an additional charge.