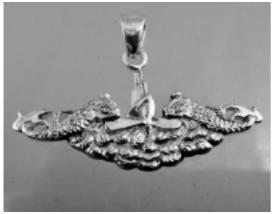

## **US Navy Guppy Submarine Dolphin military pendant**

Product URL http://boldmilitaryjewelry.com.mytempweb.net/navy-guppy-submarine-dolphin-military-pendant

Short Description: The Submarine Pendant is computer designed and made of the finest material available. Official Navy License!

Emerald and ruby are natural stones and optional.

Full Description: The Submarine Pendant is computer designed and made of the finest material available. The pendant stands at almost 3/4 of an inch high from the water all the to the top of the periscope. The pendant is almost 1 and 3/4 inches wide. Available in solid white gold and solid yellow gold. The stones or port and starboard running lights consist of one 7 point fine ruby and one 7 point fine emerald. These stones are of the highest quality. My competitor only uses 3 point stones. Call for a quote in platinum. Diamonds are a \$25 a point G/H color VS1/VS 2 in clarity. Chains are available at an additional charge.